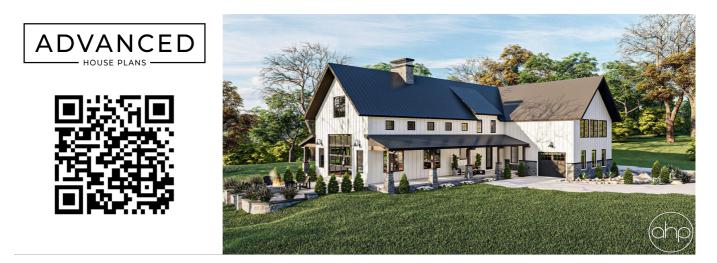

## **Plan Description**

Broken Bow is a stunning rustic Modern Mountain house plan. The exterior combines wood siding with stone and a metal roof to give the home jaw-dropping curb appeal. The exterior is accentuated by a drive-through garage with a large bonus room above. Inside the home, the kitchen is well equipped with a large island with a snack bar and a walk-in pantry. The great room and kitchen share a double-sided fireplace. Located on the main floor for convenience is the master suite. The master suite includes an amazing reading nook that lets in a ton of natural light through large windows. The master bathroom includes his/her vanities, a soaking tub, and a walk-in shower. The master closet has access to the laundry room for the ultimate convenience. The second floor of the home includes a beautiful loft area that overlooks the great room and is warmed by its own fireplace. Also on the second floor, you'll find 3 bedrooms. Bedrooms 2 and 3 share a Hollywood bath while bedroom 4 shares a bathroom with the loft area. The optional bonus room above the garage is perfect for any hobby and adds 970 sq ft to the plan. An optional finished basement adds 1519 sq ft and includes a family room, a rec room, a bar, an exercise room, and an additional bedroom.