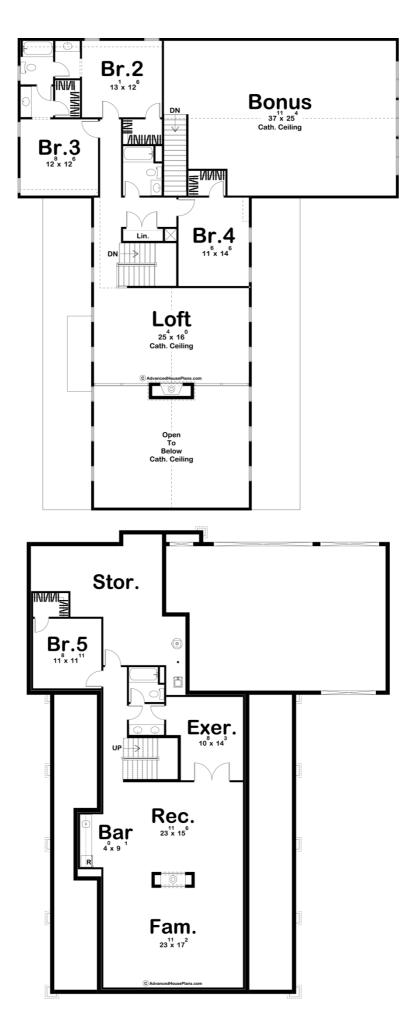

## **Plan Description**

Broken Bow is a stunning rustic Modern Mountain house plan. The exterior combines wood siding with stone and a metal roof to give the home jaw-dropping curb appeal. The exterior is accentuated by a drive-through garage with a large bonus room above. Inside the home, the kitchen is well equipped with a large island with a snack bar and a walk-in pantry. The great room and kitchen share a double-sided fireplace. Located on the main floor for convenience is the master suite. The master suite includes an amazing reading nook that lets in a ton of natural light through large windows. The master bathroom includes his/her vanities, a soaking tub, and a walk-in shower. The master closet has access to the laundry room for the ultimate convenience. The second floor of the home includes a beautiful loft area that overlooks the great room and is warmed by its own fireplace. Also on the second floor, you'll find 3 bedrooms. Bedrooms 2 and 3 share a Hollywood bath while bedroom 4 shares a bathroom with the loft area. The optional bonus room above the garage is perfect for any hobby and adds 970 sq ft to the plan. An optional finished basement adds 1519 sq ft and includes a family room, a rec room, a bar, an exercise room, and an additional bedroom.