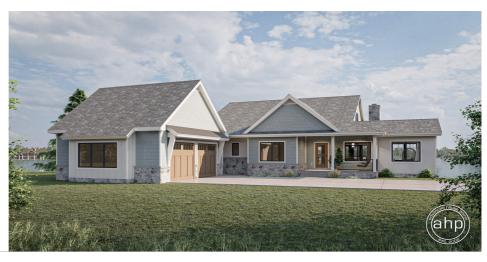

## Plan Description

Main Wall Height

This stunning lake house has everything you need to get the most out of the lake living lifestyle. The charming exterior textures of stone and shake siding give this home great curb appeal. Once you step inside the home, you will be blown away by the large great room that lies under a cathedral ceiling with exposed wood beams. Adjacent to the great room you will find the kitchen and dining area. The kitchen includes a walk-in pantry and a kitchen island with a snack bar. The master suite includes a large master bath with his/her vanities, a soaking tub, and a walk-in closet. There is also an ensuite on the main level with access to a private bathroom. If you are looking for outdoor entertainment space, the Bull Lake plan has you covered. There is a beautiful screened deck off the great room that makes for a great place to take in the lake views. To the right of the entry way there is an amazing sun room. A rear covered deck is accessible from the dining or the master bedroom. A 2 car garage accesses the home through a convenient mudroom. An optional finished basement adds 1030 sq ft and includes a table room, a wet bar, a family room, a bunk room, an additional bedroom, and laundry room.