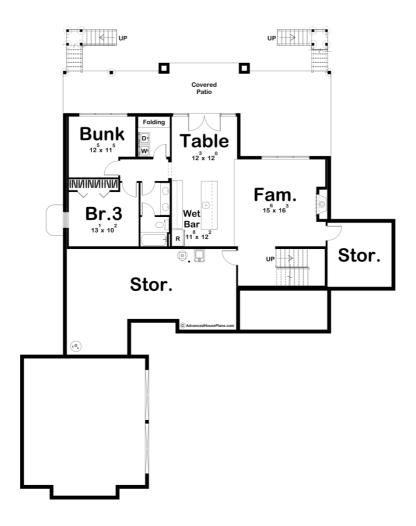

## Plan Description

Main Wall Height

This stunning lake house has everything you need to get the most out of the lake living lifestyle. The charming exterior textures of stone and shake siding give this home great curb appeal. Once you step inside the home, you will be blown away by the large great room that lies under a cathedral ceiling with exposed wood beams. Adjacent to the great room you will find the kitchen and dining area. The kitchen includes a walk-in pantry and a kitchen island with a snack bar. The master suite includes a large master bath with his/her vanities, a soaking tub, and a walk-in closet. There is also an ensuite on the main level with access to a private bathroom. If you are looking for outdoor entertainment space, the Bull Lake plan has you covered. There is a beautiful screened deck off the great room that makes for a great place to take in the lake views. To the right of the entry way there is an amazing sun room. A rear covered deck is accessible from the dining or the master bedroom. A 2 car garage accesses the home through a convenient mudroom. An optional finished basement adds 1030 sq ft and includes a table room, a wet bar, a family room, a bunk room, an additional bedroom, and laundry room.