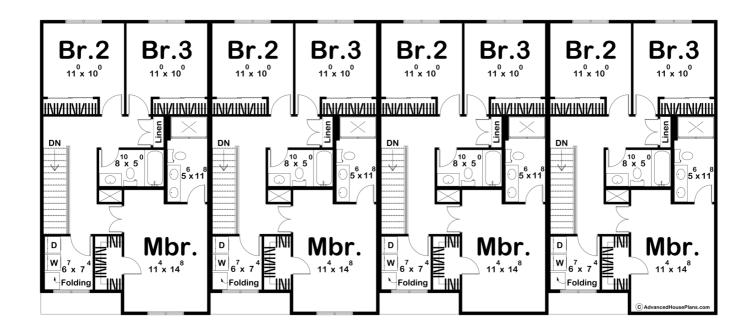

## Plan Description

Imagine coming home to your stunning two-story modern farmhouse townhouse, nestled in a serene neighborhood that perfectly balances contemporary design with rustic charm. As you approach, the clean lines and sleek finishes of the exterior, accented with traditional farmhouse elements immediately catch your eye. This unique blend of styles creates a visually striking and inviting presence, setting the tone for the exceptional living experience within. The Buttonwood is a quad-plex of our Tara Hills Plan. Step inside to discover an open-concept main area at the rear that effortlessly combines the living room, dining space, and kitchen into one harmonious flow. The kitchen features an island with seating, a separate pantry closet, and plenty of cabinet space for storage. Whether you're hosting a dinner party or enjoying a quiet evening at home, this versatile space is designed to accommodate your lifestyle with ease and elegance. Venture upstairs to find three bedrooms, each thoughtfully designed to offer comfort and privacy. The master suite is a true retreat, complete with a luxurious en-suite bathroom. The additional two bedrooms share a well-appointed bathroom at the rear of the home. Beyond the individual unit's appeal, the quadplex setup provides a unique opportunity for community living while maintaining personal space. Ideal for families, professionals, or investors, this modern farmhouse quadplex offers not just a home, but a lifestyle. The thoughtful design, combined with the practicality of multi-family living, makes it a standout choice in today's real estate market. Don't miss your chance to own a piece of this harmonious blend of modern luxury and timeless farmhouse charm!