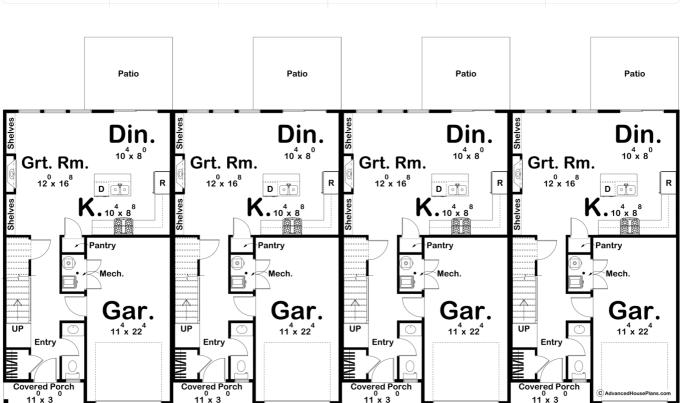

## Plan Description

Imagine coming home to your stunning two-story modern farmhouse townhouse, nestled in a serene neighborhood that perfectly balances contemporary design with rustic charm. As you approach, the clean lines and sleek finishes of the exterior, accented with traditional farmhouse elements immediately catch your eye. This unique blend of styles creates a visually striking and inviting presence, setting the tone for the exceptional living experience within. The Buttonwood is a quad-plex of our Tara Hills Plan. Step inside to discover an open-concept main area at the rear that effortlessly combines the living room, dining space, and kitchen into one harmonious flow. The kitchen features an island with seating, a separate pantry closet, and plenty of cabinet space for storage. Whether you're hosting a dinner party or enjoying a quiet evening at home, this versatile space is designed to accommodate your lifestyle with ease and elegance. Venture upstairs to find three bedrooms, each thoughtfully designed to offer comfort and privacy. The master suite is a true retreat, complete with a luxurious en-suite bathroom. The additional two bedrooms share a well-appointed bathroom at the rear of the home. Beyond the individual unit's appeal, the quadplex setup provides a unique opportunity for community living while maintaining personal space. Ideal for families, professionals, or investors, this modern farmhouse quadplex offers not just a home, but a lifestyle. The thoughtful design, combined with the practicality of multi-family living, makes it a standout choice in today's real estate market. Don't miss your chance to own a piece of this harmonious blend of modern luxury and timeless farmhouse charm!