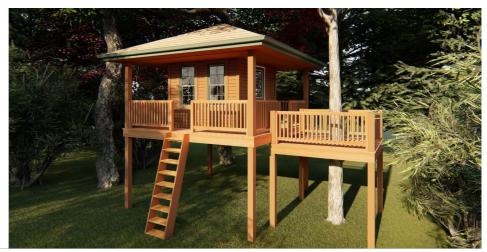

## **Plan Description**

Introducing the Fortnite, a charming traditional-style tree house with a stunning wrap-around deck. Perfect for adventurous getaways, it offers a unique blend of rustic charm and outdoor living. Elevate your escape with this enchanting retreat nestled in the trees!