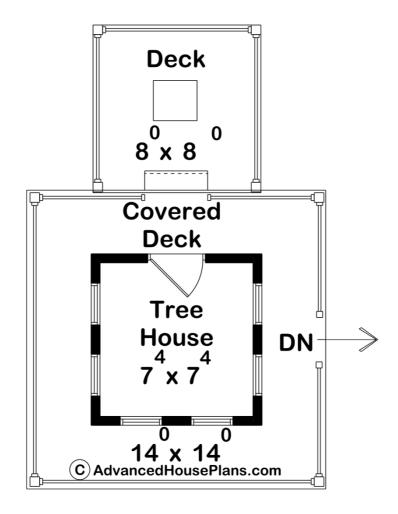

## **Construction Specs**

Layout
Square Footage

| Main Level                                                           | 255 Sq. Ft.   |
|----------------------------------------------------------------------|---------------|
| Total Finished Area                                                  | 255 Sq. Ft.   |
| Exterior Dimensions                                                  |               |
| Width                                                                | 14' 0"        |
| Depth                                                                | 22' 0"        |
| Ridge Height  Calculated from main floor line                        | 12' 1"        |
| Default Construction Stats  Stats are unique to the individual plan. |               |
| Foundation Type                                                      | Post and Pier |
| Exterior Wall Construction                                           | 2x4           |
| Roof Pitches                                                         | Primary 6/12  |
| Main Wall Height                                                     | 8'            |