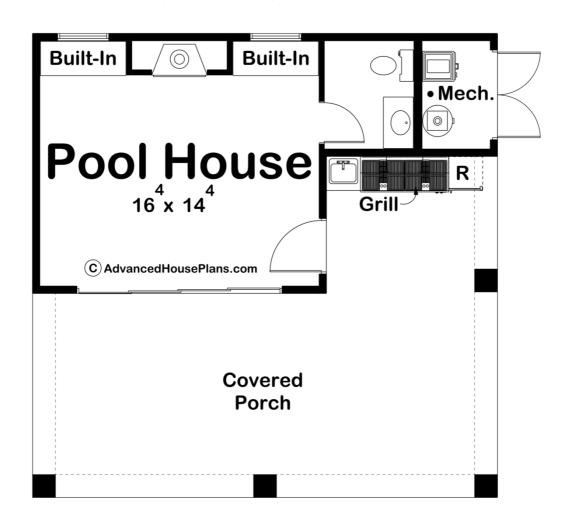

## 30163 - Granbury Data Sheet

| 295   | 0    | 1     | 0    | 27' 0" | 27' 0" |  |
|-------|------|-------|------|--------|--------|--|
| SQ FT | BEDS | BATHS | BAYS | WIDE   | DEEP   |  |

## **Construction Specs**

Layout

Bathrooms 1

| Square Footage                                                       |              |  |  |  |  |
|----------------------------------------------------------------------|--------------|--|--|--|--|
| Main Level                                                           | 295 Sq. Ft.  |  |  |  |  |
| Covered Area                                                         | 404 Sq. Ft.  |  |  |  |  |
| Total Finished Area                                                  | 295 Sq. Ft.  |  |  |  |  |
| Exterior Dimensions                                                  |              |  |  |  |  |
| Width                                                                | 27' 0"       |  |  |  |  |
| Depth                                                                | 27' 0"       |  |  |  |  |
| Ridge Height  Calculated from main floor line                        | 16' 4"       |  |  |  |  |
| Default Construction Stats  Stats are unique to the individual plan. |              |  |  |  |  |
| Foundation Type                                                      | Slab         |  |  |  |  |
| Exterior Wall Construction                                           | 2x4          |  |  |  |  |
| Roof Pitches                                                         | 6/12 Primary |  |  |  |  |
| Main Wall Height                                                     | 9'           |  |  |  |  |

## **Plan Description**

The Granbury plan is a wonderful Modern Farmhouse style pool house. The exterior features board and batten siding and a standing seam metal roof. A large, covered porch provides a great place to relax after a day of swimming. An amazing outdoor kitchen with a vent hood is accessible under the covered porch. Inside the pool house, a cozy fireplace is flanked by built-in bookshelves. The main interior area opens up to the covered porch through a large sliding glass door. A bathroom can be found off the right side of the interior area.