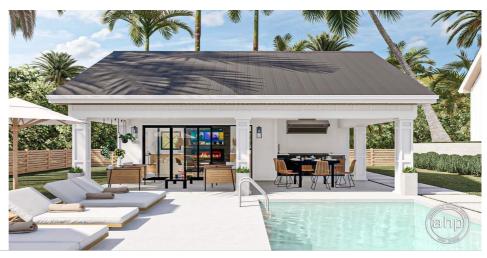

## **Plan Description**

The Granbury plan is a wonderful Modern Farmhouse style pool house. The exterior features board and batten siding and a standing seam metal roof. A large, covered porch provides a great place to relax after a day of swimming. An amazing outdoor kitchen with a vent hood is accessible under the covered porch. Inside the pool house, a cozy fireplace is flanked by built-in bookshelves. The main interior area opens up to the covered porch through a large sliding glass door. A bathroom can be found off the right side of the interior area.