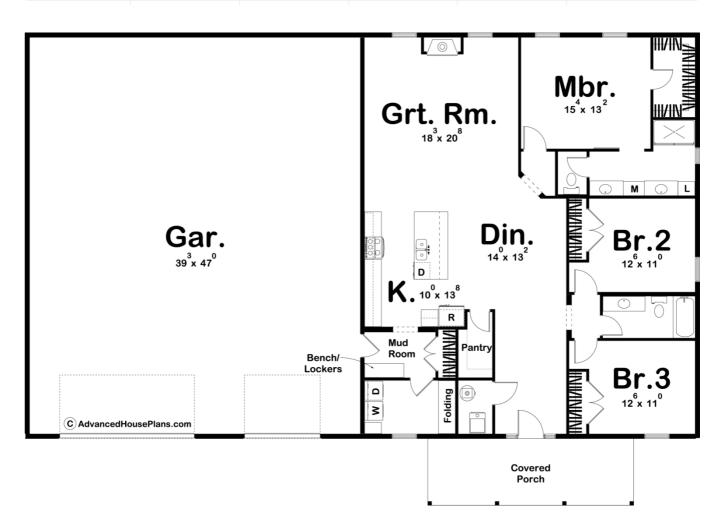

## 29672 - Grand Valley Data Sheet

| 1933  | 3    | 2     | 3    | 80' 0" | 56' 0" |
|-------|------|-------|------|--------|--------|
| SQ FT | BEDS | BATHS | BAYS | WIDE   | DEEP   |

## **Construction Specs**

Layout

Bedrooms 3

| Bathrooms                                                           | 2                            |  |  |
|---------------------------------------------------------------------|------------------------------|--|--|
| Garage Bays                                                         | 3                            |  |  |
| Square Footage                                                      |                              |  |  |
| Main Level                                                          | 1933 Sq. Ft.                 |  |  |
| Garage                                                              | 1907 Sq. Ft.                 |  |  |
| Total Finished Area                                                 | 1933 Sq. Ft.                 |  |  |
| Exterior Dimensions                                                 |                              |  |  |
| Width                                                               | 80' 0"                       |  |  |
| Depth                                                               | 56' 0"                       |  |  |
| Ridge Height  Calculated from main floor line                       | 18' 4"                       |  |  |
| Default Construction Stats Stats are unique to the individual plan. |                              |  |  |
| Foundation Type                                                     | Slab                         |  |  |
| Exterior Wall Construction                                          | Post Frame                   |  |  |
| Roof Pitches                                                        | 4/12 Primary, 6/12 Secondary |  |  |
| Main Wall Height                                                    | 10'                          |  |  |

## **Plan Description**

The Grand Valley post frame home features an oversized garage at 1907 square feet. The living area of the home is 1933 square feet and features an open concept for the great room, kitchen and dining area. Walkin closet in the master bedroom, and a fireplace in the great room. Post Frame homes are a very economical way of building a home over traditional stick building methods.