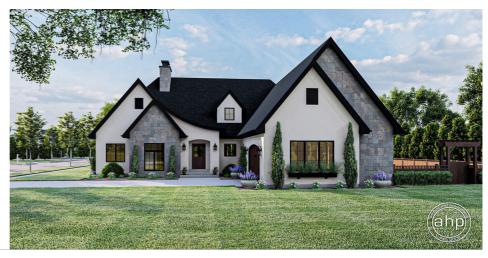

## **Plan Description**

The Martinson plan merges the classic cottage styling with modern elements to create the new Modern Cottage style. Contrasting colors on the stucco and roof make this plan a unique masterpiece. On the inside, you'll walk into the great room that is warmed by a fireplace. The great room, kitchen, and dining room lie under a soaring cathedral ceiling with exposed beams. The great room opens up to the covered patio through 2 sets of sliding glass doors. The home's kitchen includes a large island and a walk-in pantry. The master includes a soaking tub, his/her vanities, an enclosed toilet area, and a walk-in closet. On the opposite side of the home, 2 bedrooms share a centrally located hall bathroom.