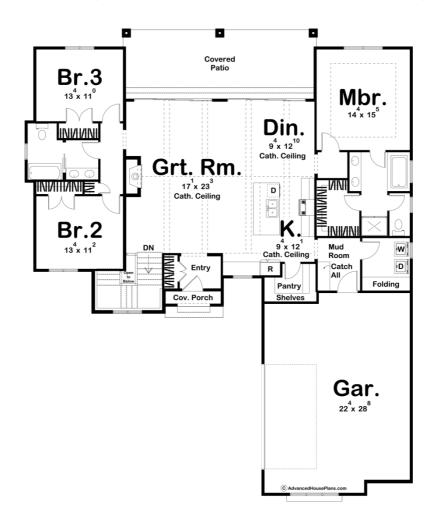

## **Plan Description**

The Martinson plan merges the classic cottage styling with modern elements to create the new Modern Cottage style. Contrasting colors on the stucco and roof make this plan a unique masterpiece. On the inside, you'll walk into the great room that is warmed by a fireplace. The great room, kitchen, and dining room lie under a soaring cathedral ceiling with exposed beams. The great room opens up to the covered patio through 2 sets of sliding glass doors. The home's kitchen includes a large island and a walk-in pantry. The master includes a soaking tub, his/her vanities, an enclosed toilet area, and a walk-in closet. On the opposite side of the home, 2 bedrooms share a centrally located hall bathroom.