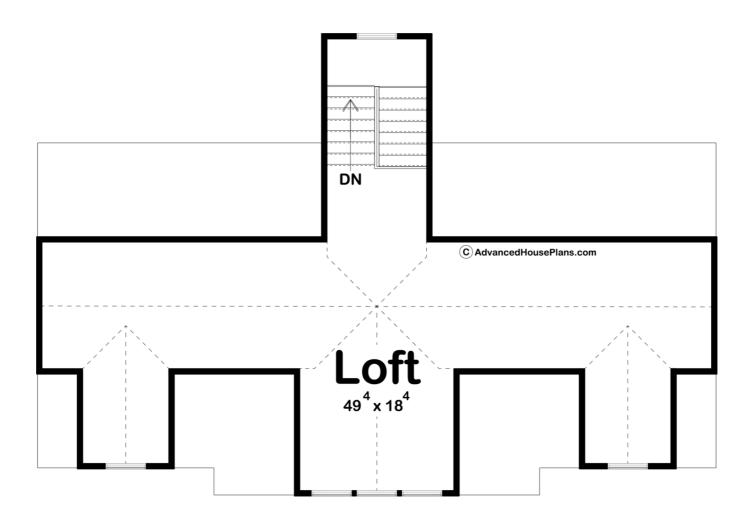

## **Plan Description**

This versatile and visually appealing garage plan features four spacious garage bays, providing ample room for multiple vehicles, recreational equipment, or workshop space. Adding to the interest of this garage is a spacious loft which provides a versatile area perfect for storage. The exterior showcases a charming blend of architectural styles, combining shake siding accents with a mix of board & batten and horizontal lap siding for a richly textured facade.