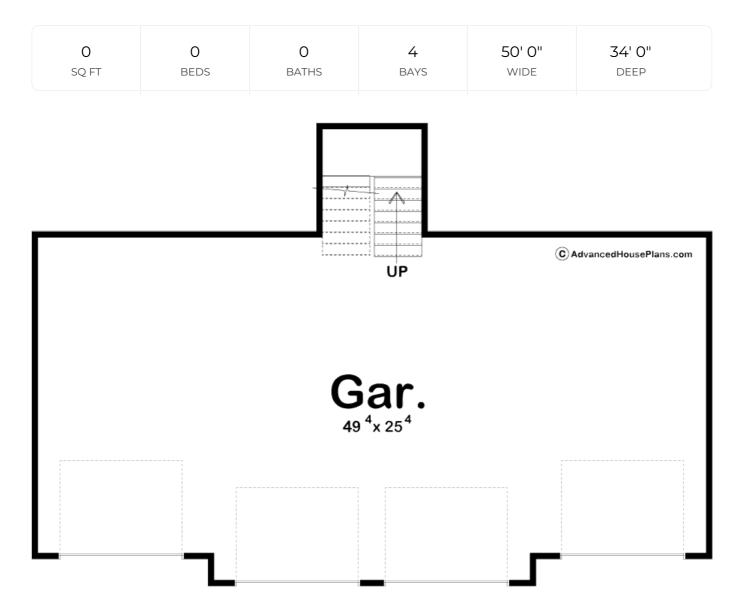

## **Construction Specs**

| Layout                                                                 |               |
|------------------------------------------------------------------------|---------------|
| Garage Bays                                                            | 4             |
| Square Footage                                                         |               |
| Garage                                                                 | 1312 Sq. Ft.  |
| Exterior Dimensions                                                    |               |
| Width                                                                  | 50' 0"        |
| Depth                                                                  | 34' 0"        |
| Ridge Height<br>Calculated from main floor line                        | 23' 0"        |
| Default Construction Stats<br>Stats are unique to the individual plan. |               |
| Foundation Type                                                        | Slab          |
| Exterior Wall Construction                                             | 2x4           |
| Roof Pitches                                                           | 12/12 Primary |
| Main Wall Height                                                       | 9'            |

## **Plan Description**

This versatile and visually appealing garage plan features four spacious garage bays, providing ample room for multiple vehicles, recreational equipment, or workshop space. Adding to the interest of this garage is a spacious loft which provides a versatile area perfect for storage. The exterior showcases a charming blend of architectural styles, combining shake siding accents with a mix of board & batten and horizontal lap siding for a richly textured facade.