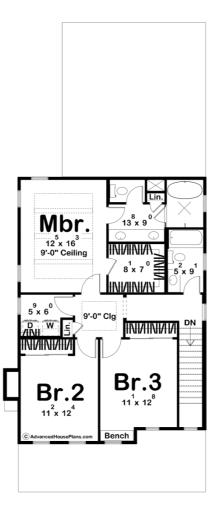

## **Construction Specs**

| Layout                                          |              |
|-------------------------------------------------|--------------|
| Bedrooms                                        | 3            |
| Bathrooms                                       | 3            |
| Garage Bays                                     | 2            |
| Square Footage                                  |              |
| Main Level                                      | 942 Sq. Ft.  |
| Second Level                                    | 966 Sq. Ft.  |
| Covered Area                                    | 264 Sq. Ft.  |
| Garage                                          | 462 Sq. Ft.  |
| Total Finished Area                             | 1908 Sq. Ft. |
| Exterior Dimensions                             |              |
| Width                                           | 29' 0"       |
| Depth                                           | 67' 8"       |
| Ridge Height<br>Calculated from main floor line | 27' 9"       |

## **Plan Description**

Discover your dream home with our newest Modern Farmhouse plan, "Sugarcrest". This beautifully designed two-story residence effortlessly blends timeless charm with modern functionality. From the moment you arrive, you'll be captivated by the striking combination of board and batten and lap siding, complemented by a delightful stone chimney that adds a touch of elegance.Step onto the inviting covered front porch, complete with charming columns, where you can relax and enjoy the view. Inside, you'll find a spacious and thoughtfully laid-out interior with a finished 1908 sq. ft. The open-concept design integrates the kitchen, living, and dining areas, creating a seamless flow that's perfect for entertaining and daily family life.Upstairs, you'll find 3 well-appointed bedrooms and 3 bathrooms, ensuring ample space and privacy for everyone. The rear of the home features a convenient 2-car garage and an alternative covered porch entry, providing additional functionality and ease of access.Sugarcrest offers the perfect blend of style and practicality, making it an ideal choice for those who appreciate classic farmhouse charm with a modern twist!